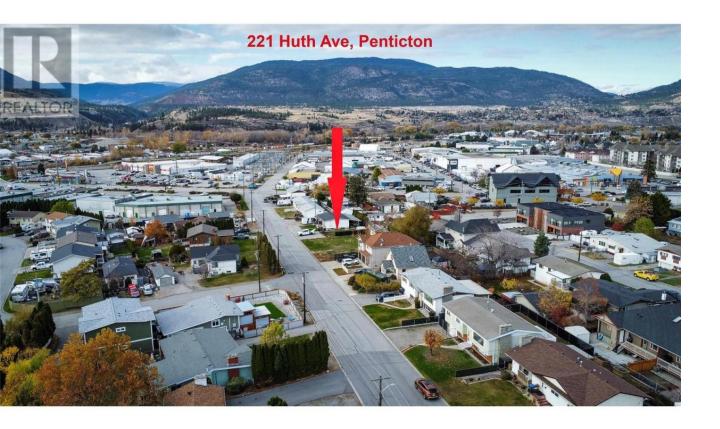

## 221 HUTH Avenue Penticton British Columbia

\$599.000

ATTENTION DEVELOPERS! An exceptional flat lot is currently available, primed for the construction of a stunning family home or a spacious duplex inclusive of suites. The lot is presently designated for R1 Large Lot Residential zoning, but the Official Community Plan (OCP) could permit the development of 2 Single Family Dwellings (SFD) with legal suites, subject to municipal approval. Envision constructing the home of your dreams featuring an authorized income-generating suite, complemented by a roomy garage/workshop. Alternatively, consider the possibility of erecting a duplex with officially sanctioned basement suites (subject to Variance & City Approval if the duplex includes basement suites). The lot measures an impressive 96' x 88', offering ample room for architectural innovation and creativity. Its strategic location near a shopping district, various dining establishments, and a host of local amenities in Penticton further enhances its appeal. (id:6769)