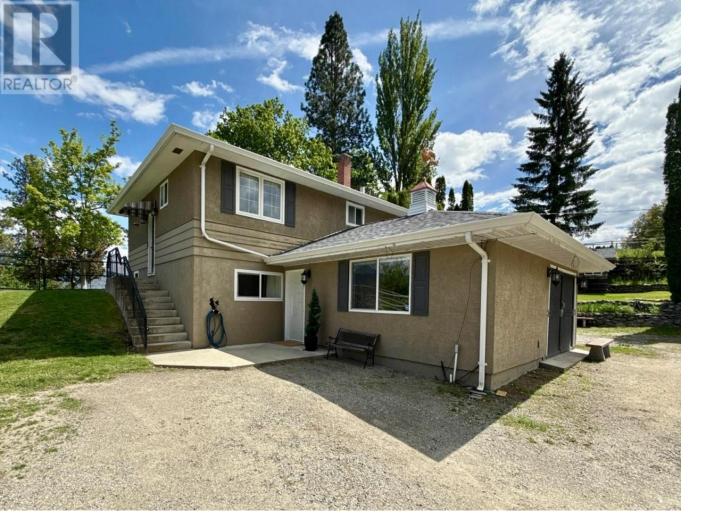

## 2211 WEST BENCH Drive Penticton British Columbia

\$999,999

Discover the perfect blend of rural tranquility and modern comfort at 2211 West Bench Drive, a gated horse property offering ample space, functional outbuildings, and a true country lifestyle. Set in a sought-after location near a play park, elementary school and a public rinding ring across the street - an updated farmhouse-style home it is ideal for families seeking room to grow, both inside and out. This versatile property features a shop with a loft area and horse stables plus various other outbuildings and sheds, providing endless possibilities for equestrian use, storage, or creative pursuits. The garage has been converted into a bedroom, easily adaptable back into a garage or transformed into a studio or workspace. The spacious yard is ideal for sustainable living, with fruit trees and ample room for vegetable gardens. A large back deck is perfect for entertaining, complete with a gas BBQ hookup and pre-wiring for a hot tub with direct access from the home. Whether you're looking to keep animals, grow your own food, or simply enjoy wide-open space, this property delivers. With a warm, inviting atmosphere and modern updates, this home offers a rare opportunity to enjoy the peace of country living just minutes from Penticton's amenities. (id:6769)