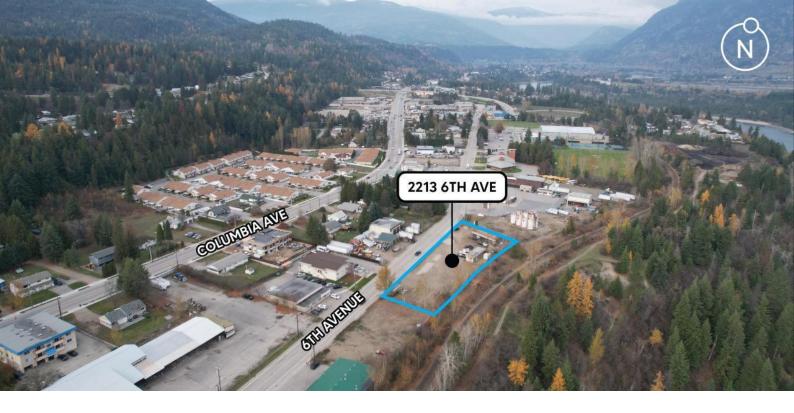

## 2213 6TH AVENUE South Castlegar British Columbia

\$789,000

REDUCED PRICE!!! Available for sale is 2213 6th Avenue, located in Castlegar, BC. Featuring +1 acres of level, M1 (light industrial) zoned land with +350 feet of frontage along 6th Avenue, 2213 6th Avenue represents an exceptional opportunity for industrial or mixed-use developers or businesses purchasing for their own use to develop a unique build to suit. Centrally located with prominent exposure and direct access from 6th Avenue, Castlegar's most coveted industrial node, the Property is one of the largest remaining vacant tracts of land in Central Castlegar, and sits adjacent to many of Canada's most significant industrial brands and trucking outfits, including Air Liquide, WESCO, Old Dutch, Stutters Restorations, Applied Industrial Technologies, Clark Freightways, and Zion Trucking, among many others. Importantly, Crowsnest Highway (Hwy 3) interchange is provided within a 3-minute drive, providing efficient regional connectivity east to Calgary or west to Kelowna and Vancouver. Endless restaurant, service and entertainment amenities are located just a one-minute drive from the property along Columbia Avenue, including Canadian Tire, McDonald's, Boston Pizza, and more. (id:6769)