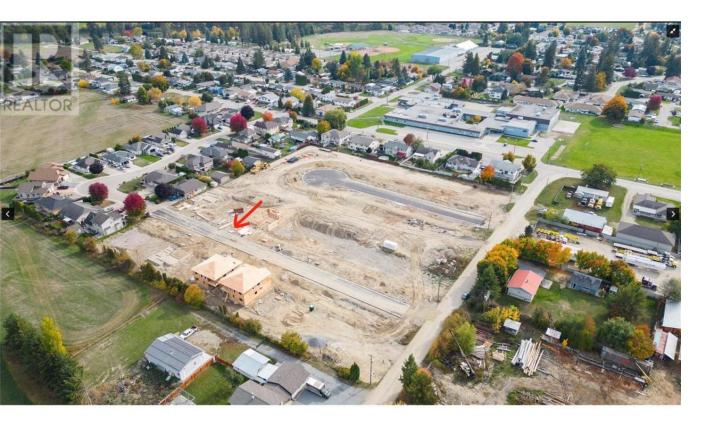

## 2216 Heitman Street Enderby British Columbia

\$259,900

Unique Opportunity to build a Vacation Home or an Investment Property in North Okanagan! This fully serviced lot is located in a Newer Subdivision in Enderby, BC. This Lot is zoned R-2 which is Residential zoning, Multi Housing options like Duplex etc. possible (Please check with the City of Enderby). This community is a destination for outdoor enthusiasts of Fishing, Hiking and Winter Recreation. Enderby is a 1 hour drive to Kelowna, only 20 minutes to Vernon, Salmon Arm and Mara Lake which is known for it's White sandy beaches and Provincial Parks. Call for Information and further details for your new home. Builder contacts are available upon request. (id:6769)