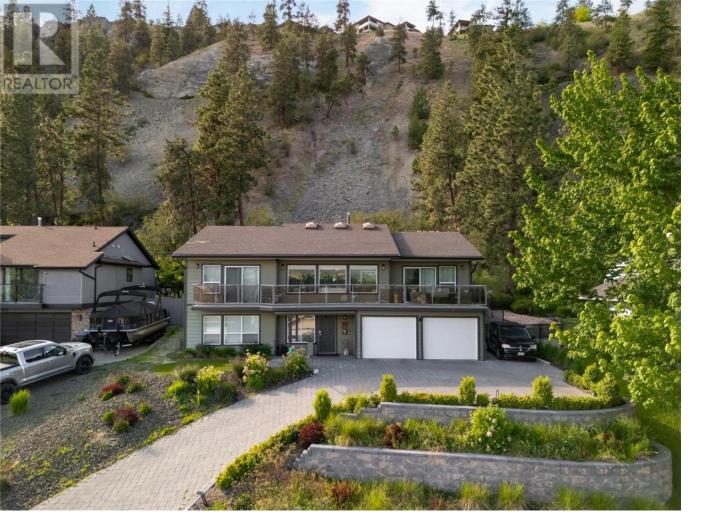

## 2218 Omineca Place Kelowna British Columbia

\$1,299,000

Perched in the highly desirable Dilworth Mountain community, this updated home delivers the ultimate blend of privacy, outdoor lifestyle, and sweeping views. Tucked against a lush greenbelt for added seclusion, and capturing stunning city and partial lake views from the front, this is a rare and special offering. Thoughtfully laid out for families, the upper level features three bedrooms and two bathrooms, including a spacious primary retreat complete with an ensuite. The second bathroom offers direct access to the pool deck-ideal for seamless indoor-outdoor living and summer entertaining. Downstairs, the lower level opens up even more possibilities with two additional bedrooms (both with in-floor heating), a large family room roughed-in for a wet bar or second kitchen, a full bathroom, and a den--perfect for multi-generational living, a guest suite, or future income potential. The outdoor space is equally impressive. A generous partially covered deck offers a front-row seat to the views, while the saltwater pool--set into the hillside with complete privacy--creates a resort-like experience at home. Extras include an oversized garage and abundant parking with space for an RV or boat. Located just minutes to all the essentials--shopping, restaurants, schools, transit, and trails--this home offers the perfect balance of peaceful living and urban convenience. A rare find in one of Kelowna's most established and sought-after neighbourhoods. (id:6769)