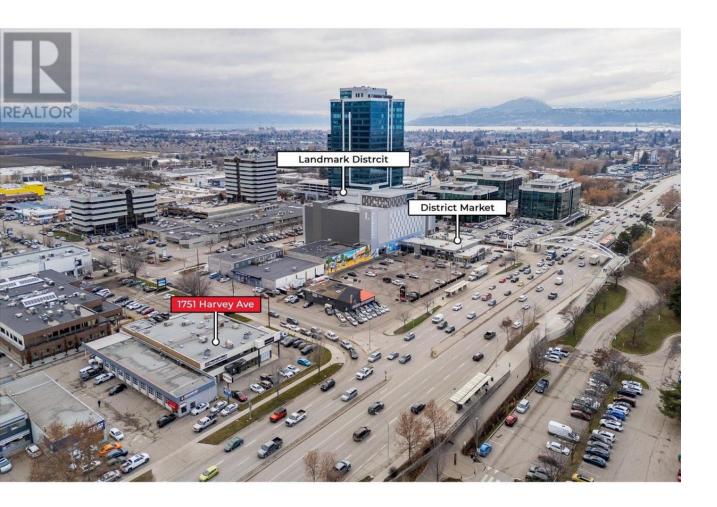

## 1751 Harvey Avenue 222 Kelowna British Columbia

\$29

1220 Sq. Ft. mixed-use (Office/ retail) space is available in the Landmark district area and comes with 2 parking slots. The building is occupied by professional tenants in a very high-traffic area and exposure. Central location with easy access to Highway 97 and Springfield Rd. Available immediately. (id:6769)