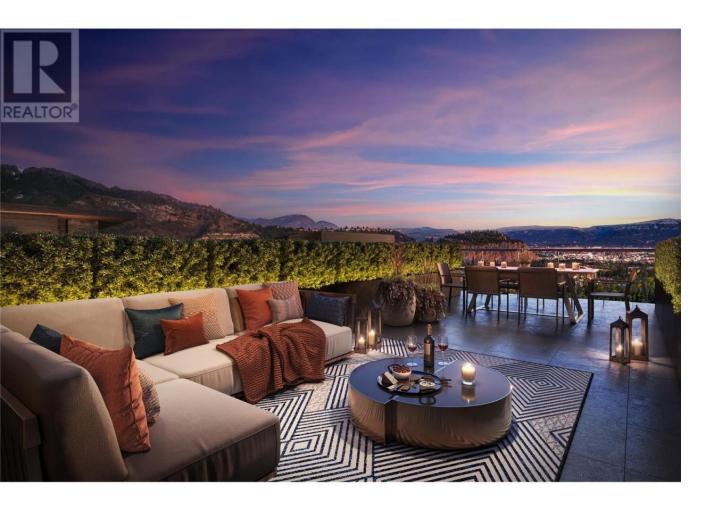

## 660 Boynton Place 222 Kelowna British Columbia

\$499,900

Welcome to the Ridge at Eminence at Knox Mountain! The striking natural backdrop of Knox Mountain is the inspiration for Eminence's upscale, modern mountain architecture and prominent streetscape, working in harmony with the prestigious, well-established neighbouring communities, Highpointe and Magic Estates. This charming well appointed 1-bedroom, 1-bathroom and den, offers 637 sqft of modern living space. This beautifully designed home features high-end finishes, including sleek stainless steel appliances and a stunning quartz backsplash that adds both style and durability to the kitchen. The elegant two-toned soft-close cabinets provide ample storage while maintaining a sophisticated, contemporary aesthetic. Eminence is rich in resort inspired amenities which include The Lodge an exclusive owners lounge, outdoor pool and hot tub, fitness centre, off leash dog park and direct access to Knox Mountain's hiking trail system. Whether you're cooking, relaxing, or entertaining, this home offers the perfect balance of comfort and functionality. Don't miss out on this ideal blend of luxury and practicality in a perfect location! Estimated completion mid 2027. (id:6769)