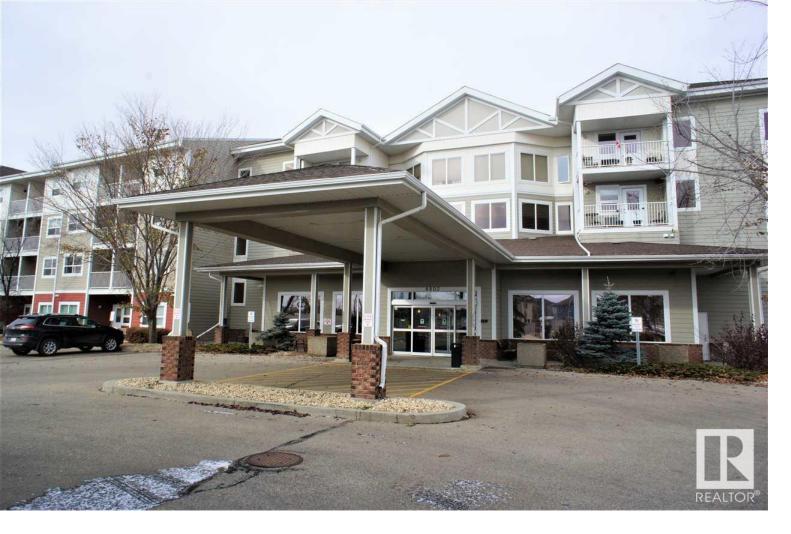

## Fort Saskatchewan Alberta

Complete 1 bedroom unit facing North West towards the fountain pond & park area, a very pleasant location. Nice size balcony for summer time relaxation. This complex is unique and designed for the mature individual. Amenities include: central dining room, billiard room, party/social room, guest suites, patio area, theatre room, exercise room. You are just a few blocks from the popular Dow Centre, the big box store for shopping, the new hospital and the golf course. The condo fee also includes 1 meal a day, laundry of linens every 2 weeks, and light housekeeping and cleaning every 2 weeks. The condo fee also includes a safety pendant in case a resident has a fall, or emergency. This is an excellent complex for an older person who wants independence but needs some assistance with main meals, or housekeeping/laundry or it would be good for a working person with long hours who could use a meal made for him/her and some cleaning help. Parking is unassigned. (id:6769)