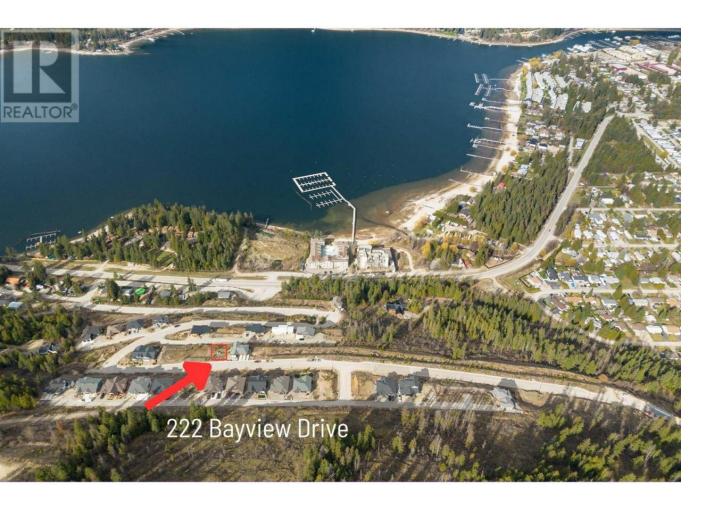

## 222 Bayview Drive Sicamous British Columbia

\$198,000

Situated just one row down from the top, this prime city lot offers a generous depth, perfect for constructing a spacious Rancher with a Basement. The brand-new home next door will give you an idea what you could build in this location. The deck that would no doubt span the back of your home gives you incredible views and sunshine, even when Sicamous is already in shade. This residential subdivision's outlook over Mara Lake is endlessly enchanting, compelling you to pause and savor the scenery. These are non-strata lots (so zero monthly fees) on Municipal Water and Sewer with the District of Sicamous clearing the public, paved roads. As Bayview Estates has fully taken shape, it has become known as a place to recreate and live, creating a beautiful lifestyle whether you boat, ski, cycle, hike, fish, snowmobile or just want to relax at home. The photos give you an idea of what the view from your new deck would look like! Don't pass up exploring this community, town and subdivision. And, if this is a stepping stone home to retirement and you'll only be using it as a second home, Sicamous, unlike Salmon Arm, is exempt from the Speculation / Vacancy Tax. (id:6769)