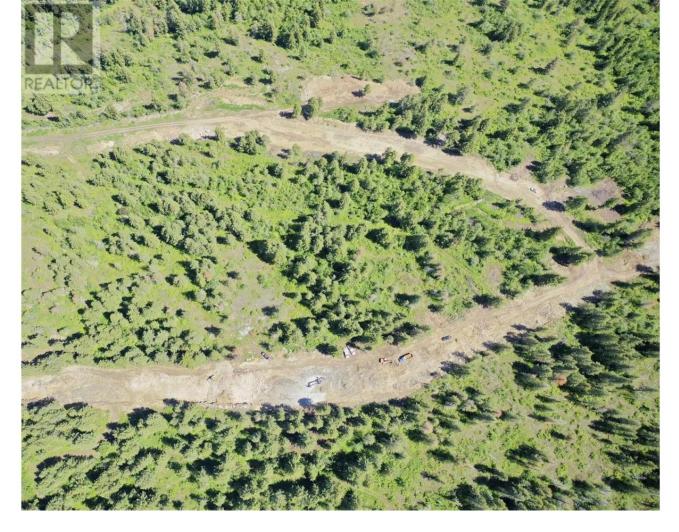

## 222 Crooked Pine Road Enderby British Columbia

\$3/9,900

Take advantage of this fabulous opportunity to build your dream home. Premium lot with great valley views, abundant topsoil, relatively flat. Build anywhere on the lot. Long road frontage, circular driveway roughed in. Well installed, approved for septic. Fiber Optics coming soon. Area of new homes. Hwy 97A to Enderby, LEFT onto Knight Ave, RIGHT onto Salmon Arm Drive, follow all the way & go LEFT onto Gunter Ellison Road, follow & then slight RIGHT onto Twin Lakes Road then RIGHT onto Oxbow (id:6769)