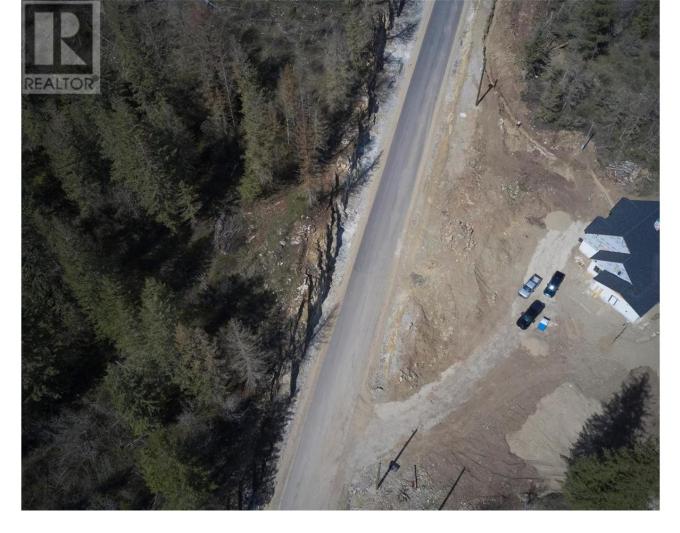

## 222 Crooked Pine Road Enderby British Columbia

\$379,900

Take advantage of this fabulous opportunity to build your dream home. Premium lot with great valley views, abundant topsoil, relatively flat. Build anywhere on the lot. Long road frontage, circular driveway roughed in. Well installed, approved for septic. Fiber Optics coming soon. Area of new homes. Hwy 97A to Enderby, LEFT onto Knight Ave, RIGHT onto Salmon Arm Drive, follow all the way & go LEFT onto Gunter Ellison Road, follow & then slight RIGHT onto Twin Lakes Road then RIGHT onto Oxbow (id:6769)