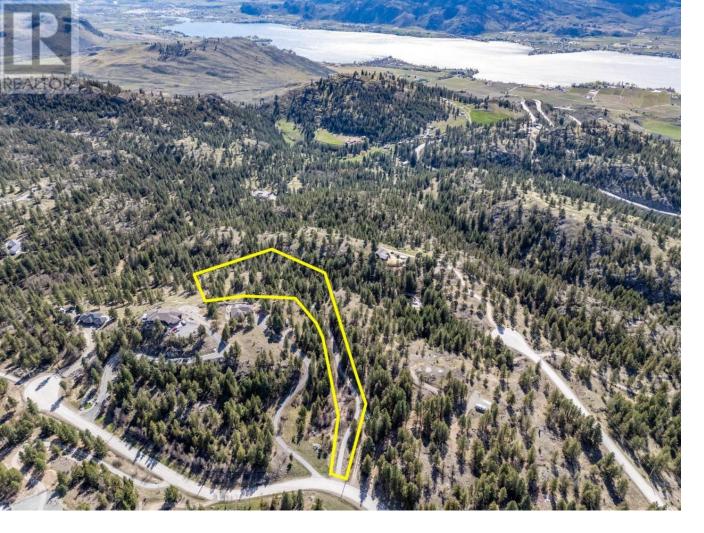

## 222 Grizzly Place Osoyoos British Columbia

\$475,000

STUNNING SETTING - Perched on your very own precipice, you will enjoy the privacy and the view of Okanagan Valley toward Washington State with an amazing SW exposure. This 4.41AC site provides an excellent bright location, drilled well with 20 GPM. This exceeds the need of a single-family dwelling. Building site ready to go with septic and power. Just bring your house plans, and you are ready to go. Alternatively a very nice family camp site and holding property. Elegant long curving paved driveway graces this site, which adds to the privacy and mystique. This is an iconic location that announces style and exclusivity. It is a very memorable location, something to be cherished, something sacred. You don't find locations like this every day. Located 100 meters from the fire hall, within 1 minute drive to Highway 3 and a total of 17 minutes to the downtown area of Osoyoos. Its worth a look, you will not be disappointed. (id:6769)