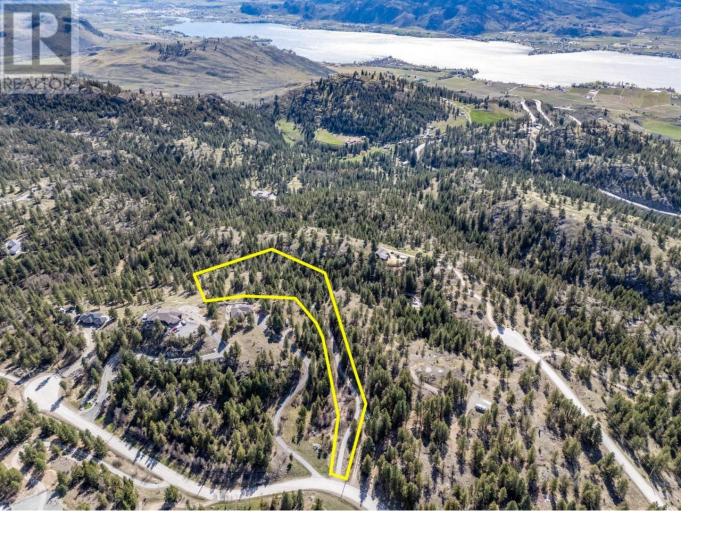

## 222 Grizzly Place Osoyoos British Columbia

STUNNING SETTING - Perched on your very own precipice, you will enjoy the privacy and the view of Okanagan Valley toward Washington State with an amazing SW exposure. This 4.41AC site provides an excellent bright location, drilled well with 20 GPM. This exceeds the need of a single-family dwelling. Building site ready to go with septic and power. Just bring your house plans, and you are ready to go. Alternatively a very nice family camp site and holding property. Elegant long curving paved driveway graces this site, which adds to the privacy and mystique. This is an iconic location that announces style and exclusivity. It is a very memorable location, something to be cherished, something sacred. You don't find locations like this every day. Located 100 meters from the fire hall, within 1 minute drive to Highway 3 and a total of 17 minutes to the downtown area of Osoyoos. Its worth a look, you will not be disappointed.. (id:6769)