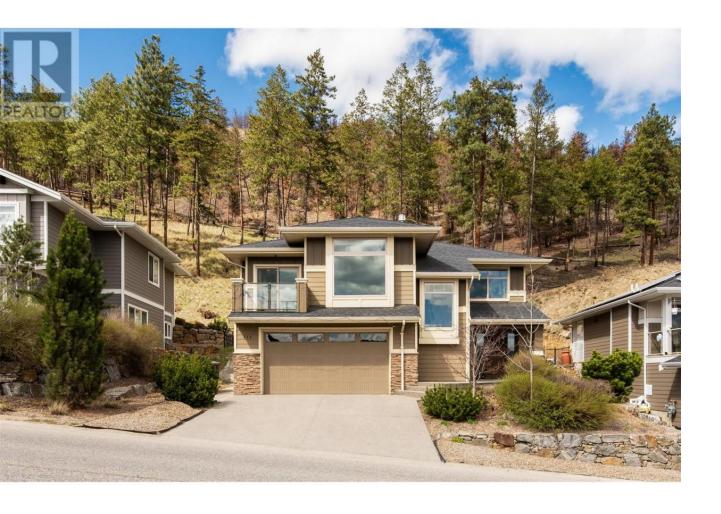

## 222 Upper Canyon Drive Kelowna British Columbia

\$1,134,000

This charming grade-level entry home in the desirable Wilden neighbourhood offers the perfect opportunity for comfortable and versatile living at an affordable price! Step in to the spacious tiled foyer with access to laundry, in-law suite, and a double garage that includes additional space for storage or workshop. Upstairs you'll find a bright and inviting open concept living room with soaring 10'+ ceilings and stunning views of the surrounding mountains. The spacious kitchen features stainless steel appliances, quartz countertops and a walk-in pantry. Step out to your covered deck with BBQ hook up; A lovely space for entertaining guests and enjoying the privacy of your fully fenced, low maintenance backyard that backs on to green space. In addition, convenient balcony access off the front room dining area is the perfect way to enjoy picturesque valley views. The primary bedroom boasts a luxurious 5 piece ensuite with dual sinks, soaker tub, glass enclosed shower, and walk-in closet. Two additional bedrooms on the main floor provide ample space, with large windows for an abundance of natural light. The one or two-bedroom suite on the lower level allows for flexibility in its use, whether accommodating extended family or entertaining guests. With close proximity to schools, parks, and hiking trails, this home is the ideal blend of comfort and convenience. (id:6769)