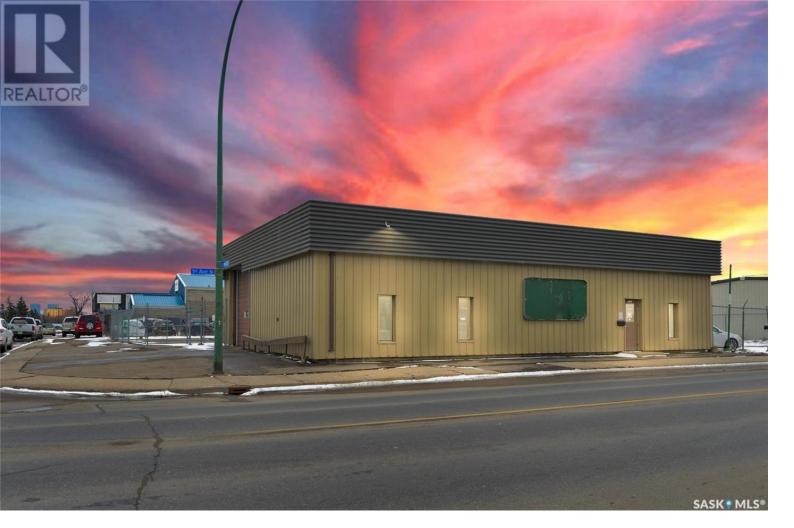

## Regina Saskatchewan

Great opportunity in a high traffic 1st Ave N location between AlbertSt & Broad St. The property has a 2552 sq/ft building with a 12' over head door, The lot id 6231 Square feet with paved parking lot with plenty of capacity, and a fenced compound. Perfect for mechanic, construction, or other light industrial or commercial uses. This must be seen to be appreciated. (id:6769)