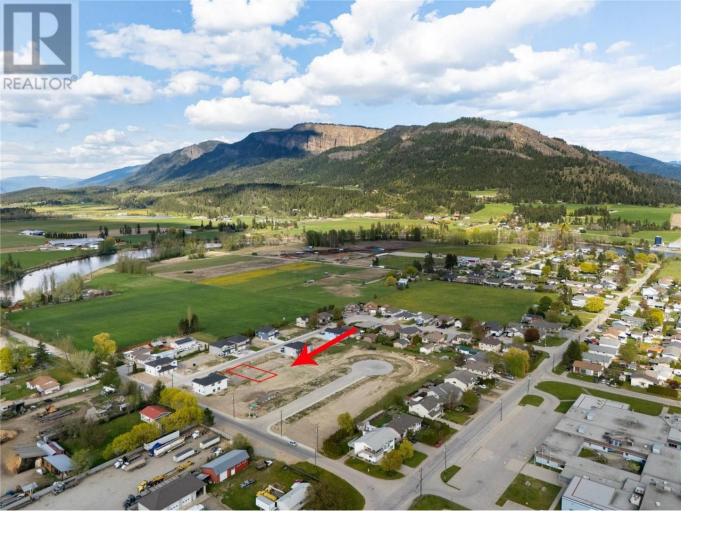

## 2232 Heitman Street Enderby British Columbia

\$179,000

Ready to build your dream? Welcome to Viewmount Estates in Enderby, BC -- a vibrant, newer subdivision surrounded by nature's playground! These fully serviced lots are ready to go, offering you the freedom to bring your own builder and create something truly special. Zoned R.2, each lot is perfect for a single-family home plus the option for a self-contained suite -- ideal for rental income or extra space for extended family. Love the outdoors? You'll be right at home here! Step outside and find year-round adventure -- world-class fishing, hiking trails, and winter sports are all just minutes away. Plus, you're only an hour from Kelowna and a quick 25-minute drive to Vernon, Salmon Arm, and the stunning beaches of Mara Lake. Whether you're building a dream home, a weekend getaway, or a smart investment property, this is your chance to grab a piece of the beautiful North Okanagan lifestyle -- at an unbeatable price. Need a little inspiration? Sample renderings and access to trusted builders (starting at just \$225/sqft) are available to help bring your vision to life. (id:6769)