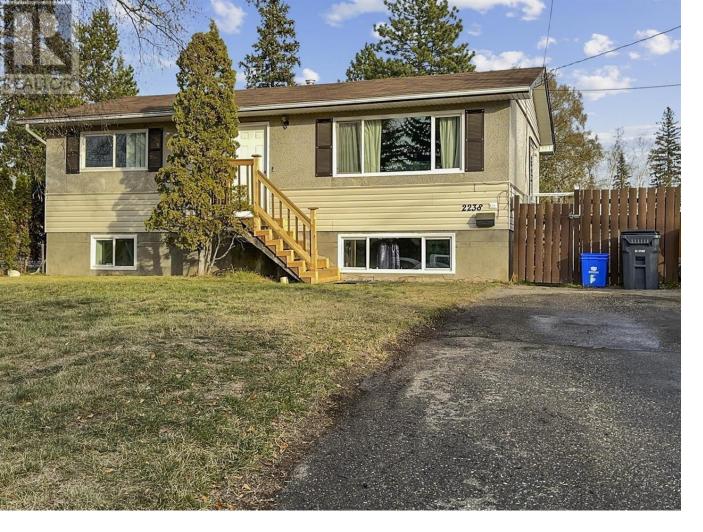

## 2238 UPLAND Street Prince George British Columbia

\$335,000

INVESTORS and FIRST TIME HOMEBUYERS SUITE POTENTIAL! This centrally located 4 Bedroom 2 Bathroom home has an Outside Basement Entry with good suite potential. RT2 Zoning allows 2 units. Updates include HWT (2023), Vinyl Windows throughout, Roof (~2006), Furnace (~2005) and Attic Insulation. Partially Fenced back yard. All measurements are approximate, buyer to verify if important. Lot size from BC Assessment Authority. Great for starting out or investment! (id:6769)