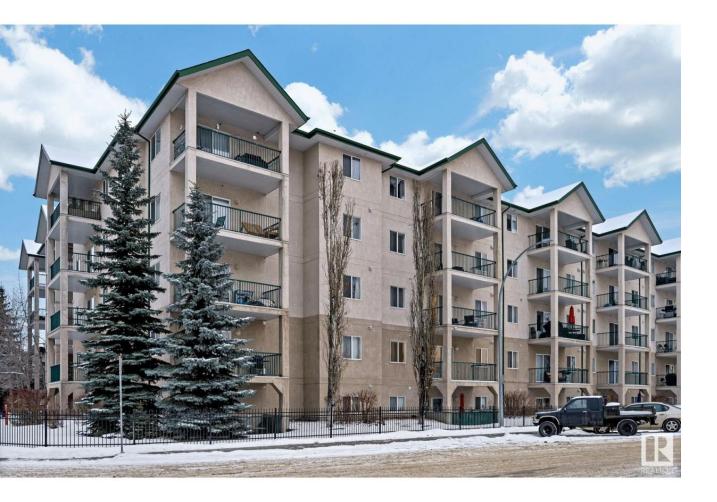

## Edmonton Alberta

2 BEDROOM 2 BATH CONDO IN PARKDALE. Walking distance to Save on Foods, medical clinic & LRT. This spacious unit is drenched in natural light as you enter you are greeted by the functional kitchen with tons of cupboard, counter space, moveable island and NEW ss Stove & fridge. Perfect for preparing your favourite meals. The open living space leads to your massive private west facing balcony. Retreat into your generous sized primary bedroom, huge walkthrough closet that leads to your 3 pc ensuite. The extra bdrm, 4 pc bath & in-suite laundry/storage complete this impeccable condo. Plus an above ground assigned parking stall and tons of visitor parking. New carpet and fresh paint throughout. Close to countless amenities, walking trails, minutes away from Commonwealth Rec Centre, Kingway Mall and the downtown core. This is perfect for a first-time buyer, investor or anyone looking to downsize. Come see for yourself! SOME PHOTOS AREVIRTUALLY STAGED. (id:6769)