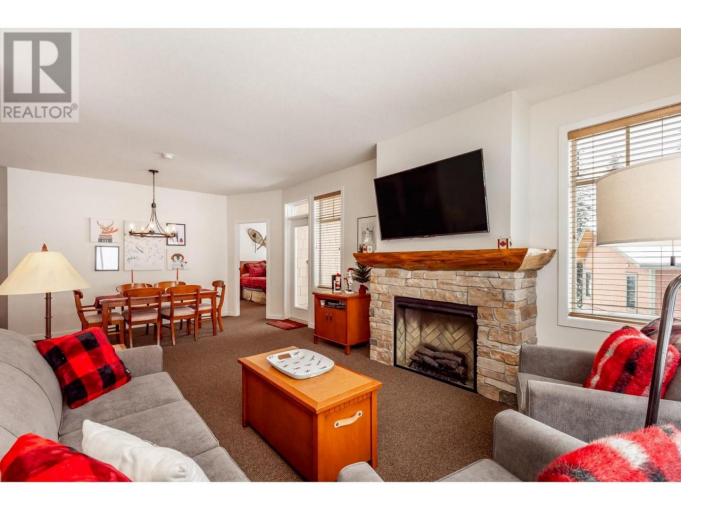

## 255 Feathertop Way 224 Big White British Columbia

\$574,900

Embrace ski resort living in this charming Big White ski condo, situated just steps from the Bullet Chair, positioning you at the forefront of adventure. This bright corner unit offers a tranquil escape with two inviting bedrooms and two bathrooms, complemented by an open-concept living area. A new living room couch, which unfolds into a pullout with memory foam mattress for extra guests, is matched with cozy chairs. A stone fireplace with beautifully crafted wood mantel and electric insert creates a perfect setting for gathering and relaxing after a day in the snow. A hearty wooden dining table stands ready for shared meals, set against the warmth of the kitchen. Outside, a deck with expansive mountain views beckons, complete with a propane BBQ. This condo's location within the Sundance complex adds a luxurious touch with exceptional amenities at your disposal. Indulge in the heated outdoor pool, rejuvenate in the separate adult and kids' hot tubs & sauna, or make a splash on the waterslide. Engage in friendly competition in the games room, enjoy a movie in the dedicated movie room or maintain your fitness routine in the well-equipped center—all designed to enhance your ski getaway. The practicality of this mountain retreat includes 2 lock off storage areas (in-unit), one parking spot and a ski locker, ensuring a seamless and comfortable ski experience. Here, nestled in the serene Big White landscape, your perfect winter retreat awaits. NO GST. (id:6769)