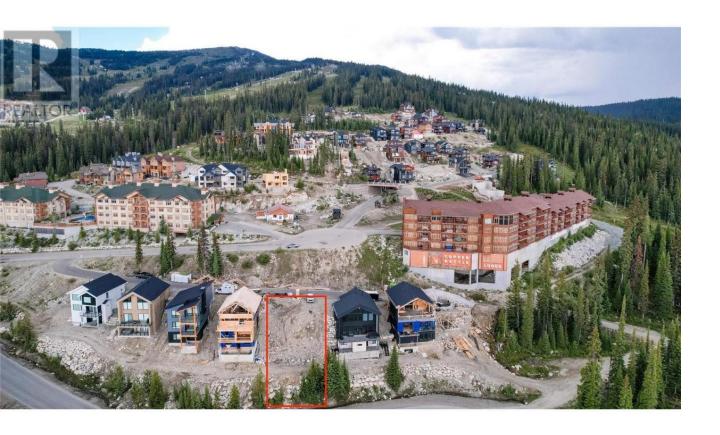

## 224 Feathertop Way Big White British Columbia

\$479,000

Prime building lot on Feathertop in the Terraces! Have an amazing, unobstructed view of the Monashee Mountain range and valley. It's the last lot available on this cul-de-sac and is truly a skin-in, ski-out lot with a groomed run literally right off the rear property line. No restrictions on build style. Plans for a contemporary 2754 sqft ski villa designed by Site Lines Architecture with approval by the Kootney District are available and permit ready. (id:6769)