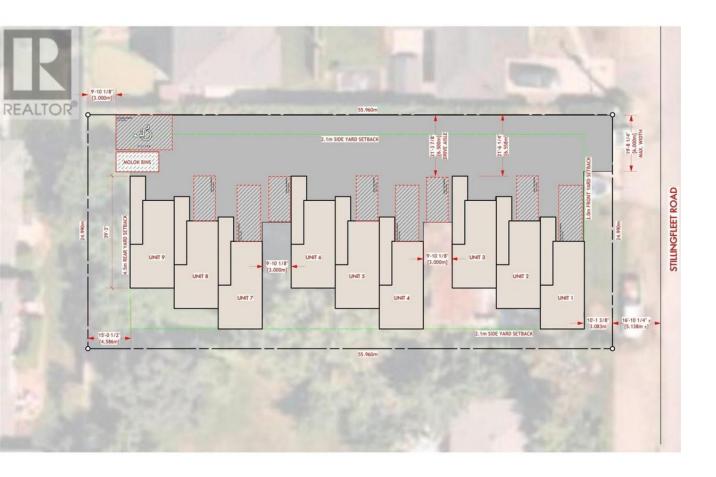

## 2248 Stillingfleet Road Kelowna British Columbia

\$1,499,998

EXCEPTIONAL DEVELOPMENT OPPORTUNITY - No Assembly Required! 82' by 183'. This prime MF2-zoned property, offers an approved site plan for 9 modern townhomes - zoning supports an FAR of up to 1.0 with potential for purpose built rental. Designed for contemporary living, this fully serviced site features a thoughtfully crafted layout with ample parking and landscaped areas, boasting a Bike Score of 97 and located less than 200 meters from the Guisachan Village Starbucks. Ideal for investors or developers looking to capitalize on Kelowna's growing residential market! Buyers to conduct their own due diligence. Listing Agent has Partial Ownership. (id:6769)