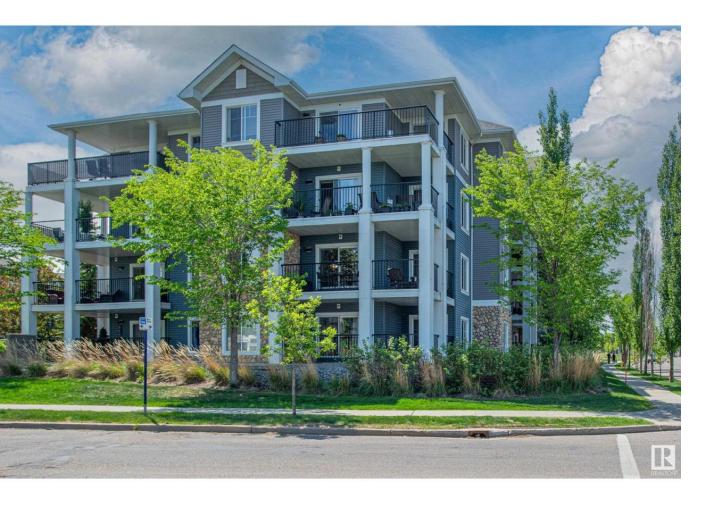

## Edmonton Alberta

\$279,900

Step into this gorgeous CORNER END UNIT and feel instantly at home. With 2 spacious bedrooms, 2 full bathrooms, and a massive wraparound balcony (gas BBQ hookup!), this sun-drenched condo is flooded with natural light from all the big windows—it honestly feels like you're living in a boutique hotel suite. The sleek kitchen features black appliances, an extra-long island with granite countertops, and a breakfast bar that flows into a bright dining and living space—perfect for relaxing or entertaining. You'll love the in-suite laundry with extra storage, making life that much easier. Enjoy a private lake, beach house, fitness centre, rec room with pool table, and guest suites. Condo fees include heat and water. You also get 2 titled parking stalls (1 underground, 1 surface). Live the good life with access to a private lake, beach house, gym, games room, and guest suites. All in a pet-friendly complex near trails, shopping, and major roads. Light-filled, open-concept, and made for living well. (id:6769)