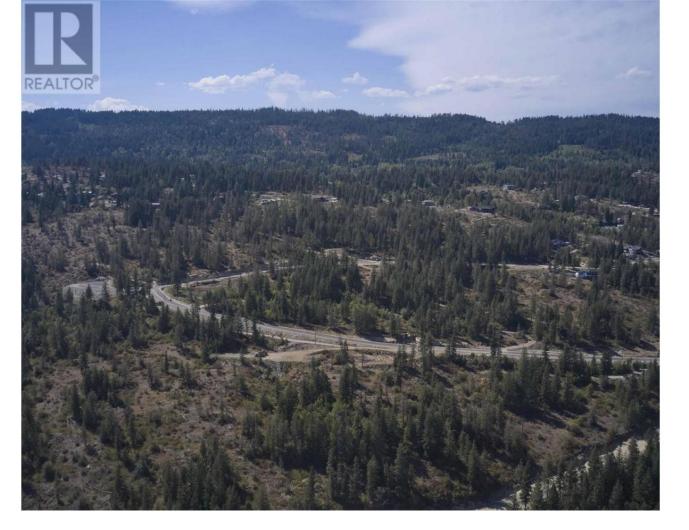

## 225 Crooked Pine Road Enderby British Columbia

Take advantage of this fabulous opportunity to build your dream home. Treed gently sloping 2.5 acre lot with great Enderby Cliff, Shuswap River and valley views. Driveway installed, septic approved. Access off Honeysuckle. Private driveway. Fiber Optics coming soon. Area of new homes. Hwy 97A to Enderby, LEFT onto Knight Ave, RIGHT onto Salmon Arm Drive, follow all the way & go LEFT onto Gunter Ellison Road, follow & then slight RIGHT onto Twin Lakes Road then RIGHT onto Oxbow Place, follow that road into the development site. (id:6769)