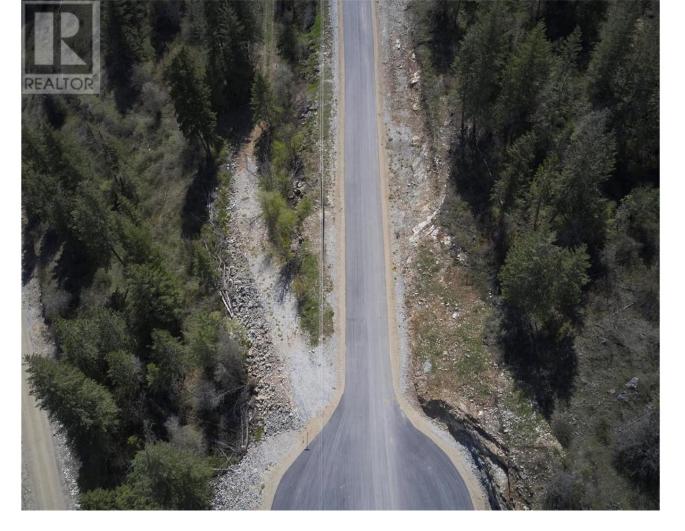

## 225 Crooked Pine Road Enderby British Columbia

Take advantage of this fabulous opportunity to build your dream home. Treed gently sloping 2.5 acre lot with great Enderby Cliff, Shuswap River and valley views. Driveway installed, septic approved. Access off Honeysuckle. Private driveway. Fiber Optics coming soon. Area of new homes. Hwy 97A to Enderby, LEFT onto Knight Ave, RIGHT onto Salmon Arm Drive, follow all the way & go LEFT onto Gunter Ellison Road, follow & then slight RIGHT onto Twin Lakes Road then RIGHT onto Oxbow Place, follow that road into the development site. (id:6769)