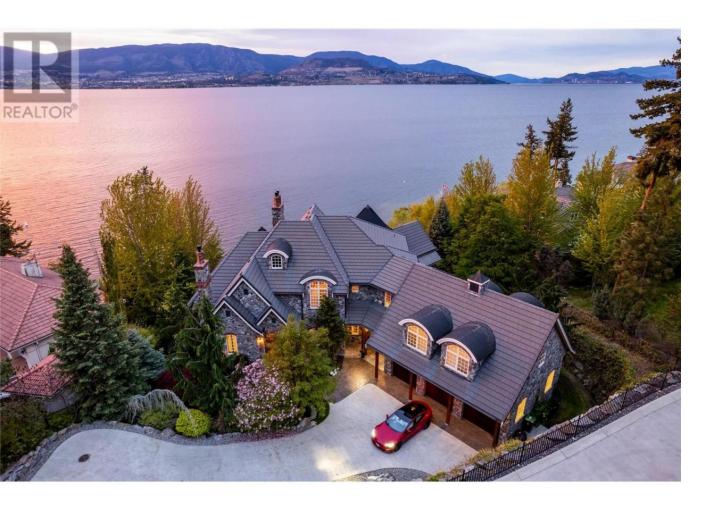

## 225 Swick Road Kelowna British Columbia \$7,549,000

Lakefront vineyard estate home on 2.31 private acres w/160' of sandy beach. State of the art geothermal heating/cooling and green living eco septic system. European chateau inspired boasts a new dock, elevator, wine cellar, private vineyard, office, gym + theatre. 8000 sq ft, 5 bdrm, 8 bath. Main floor primary suite w/ reading area + fireplace, luxury hotel like bath, great room w/soaring ceilings, stone fireplace and French doors that lead out to a lakefront patio w/ sunset views. The chateau kitchen w/ best in class Wolf/SubZero appliances, lakeview kitchen table along w/bar seating, formal dining room, main floor laundry and a wet bar round. The upper level w/2 large bdrms w/ensuites and huge family/guest suite w/ensuite, laundry, kitchenette. The lower level has a gym +spa bath, wine cellar, games rm, theatre, sauna, family rm and a large office w/ensuite. Elevator + accessible ramps. 4 car garage plus bonus storage. Explore your options to add a guest house. Outdoor kitchen/hot tub. Licenced dock w/power lift. Htd tile floors, Pella windows, state of the art water filtration/controls, htd driveway. Smart Lutron system w/power blinds, custom lighting, audio, alarm. Timeless design w/ tile roof, copper gutters and Kettle Valley stone exterior. A relaxing waterfall entrance. Private vineyard w/90 Chardonnay vines with room to expand vineyard. Mins to the award winning Cedar Creek + Martins Lake wineries, Bertram Park and the amenities of Lower Mission. Room for pool. (id:6769)