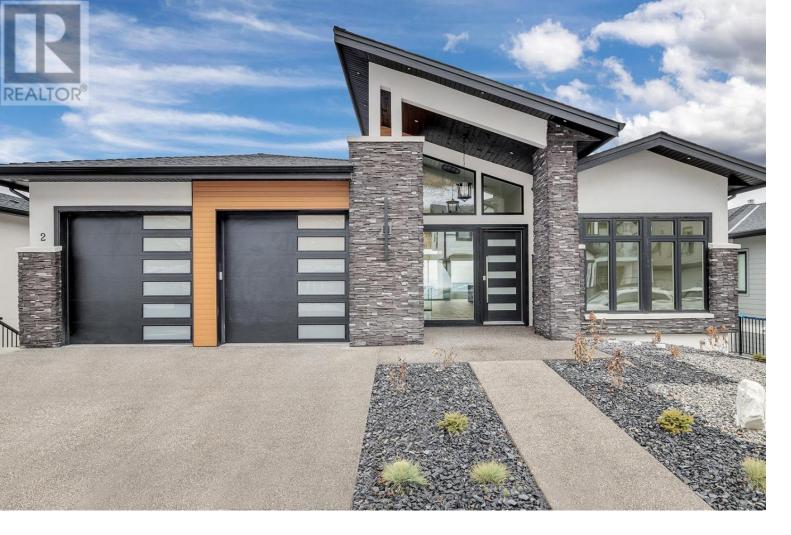

## 2250 Lavetta Drive Kelowna British Columbia

\$1.849.900

Incredible new build in Kirschner mountain with stunning lake and city views. This home was customized and constructed for the builder's personal residence but plans have changed and it's now available for purchase. The quality, design, finishing and attention to detail are 2nd to none .. this is a spectacular offering. Expansive main floor layout, huge lower level with a media room underneath the garage (could be a bachelor suite with separate entrance), plus a legal 2 bedroom self contained suite. Master suite features a steam shower in the en suite. There is dual zoned heating, butlers pantry equipped with stove, and 9' x 9' garage doors. The home is wired for a hot-tub and pool. This is a must see property! (id:6769)