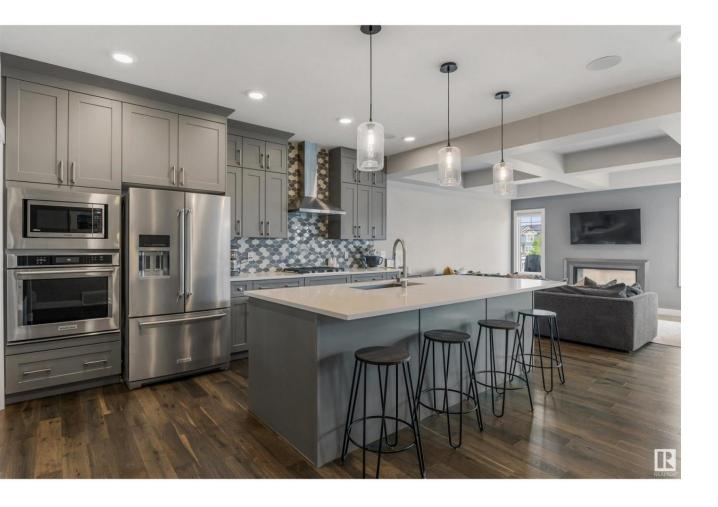

## Edmonton Alberta

\$569,900

EXPERIENCE OPULANT LIVING! Thoughtfully styled and expertly crafted, there are not too many homes that will compare to the level of construction, design, and attention to detail found here. This DOLCE VITA home sits on a pie-shaped lot in a quiet cul-de-sac. It includes a well laid out floor plan (almost 1900 sq.ft), main floor laundry, wide plank hardwood and tile flooring, 9' ceilings (main floor), an abundance of windows, central A/C, 2-sided gas fireplace, custom window coverings, luxurious ensuite bath and a stunning chefs kitchen with wall oven, gas cooktop & a large island kitchen with quartz countertops. Enjoy outdoor living? The rear deck with fireplace & beautifully landscaped yard was designed with entertainment in mind. Complete with a double attached garage and ACROSS THE STREET FROM A PLAYGROUND & SPLASH PARK! BEST IN CLASS! (id:6769)