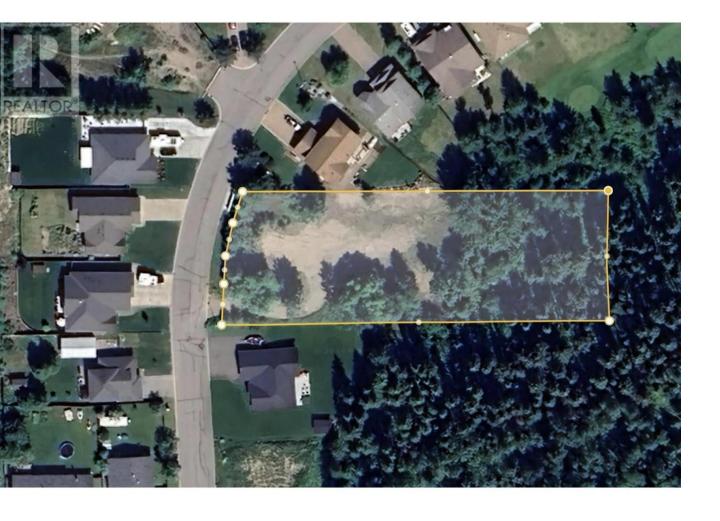

## 2252 MCTAVISH Road Prince George British Columbia

\$350,000

1.14 ACRES ON ABERDEEN GLEN GOLF COURSE - AN EXCLUSIVE ESTATE OR DEVELOPMENT OPPORTUNITY! Perfectly positioned along the 8th tee of Aberdeen Glen Golf Course and backing onto the serene Aberdeen Park, this rare 1.14-acre greenbelt lot offers exceptional privacy, natural beauty, and prestige in one of Prince George's most sought-after neighborhoods. Set beside the North's Championship Golf Course, it's ideal for golf enthusiasts seeking a refined lifestyle. After your round of golf, enjoy dining at the Eagle's Nest Restaurant overlooking the course. Build a custom estate home nestled among parkland and executive residences. DEVELOPERS may explore subdivision into two 20m-wide RS2 lots or rezone to RT3 for a bare land strata (buyer to verify). Fully-serviced and close to key amenities. (id:6769)