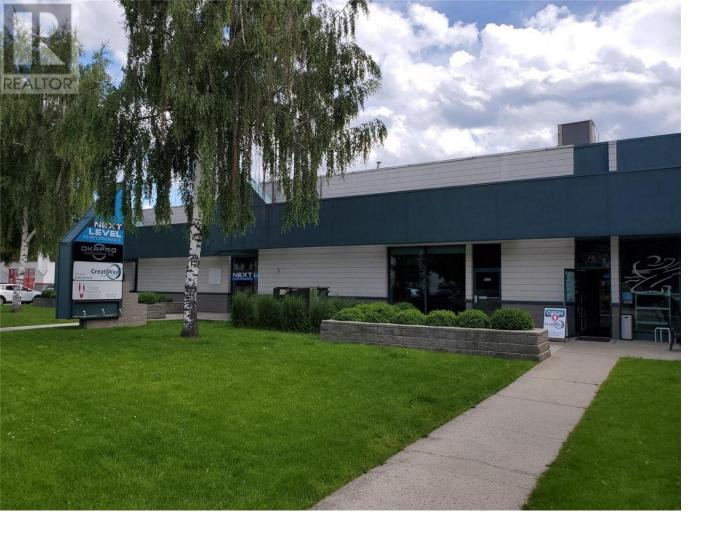

## 2253 Leckie Road Kelowna British Columbia

Tidy and attractive industrially zoned office space with high exposure fronting Leckie Rd just off Dilworth Drive, next to Kal Tire. A large on-site lot provides ample unreserved parking for staff, customers and clients. Light Industrial zoning requires an (allowable) use per City of Kelowna bylaw; perfect for professionals such as Book Keeper /Accountants, Architects, Insurance or other. Enter to a bright reception, washrooms, boardroom and four offices comprise the main level plus a bonus ~600sf mezzanine featuring a kitchenette and open concept area with skylights for ample natural light throughout. (id:6769)