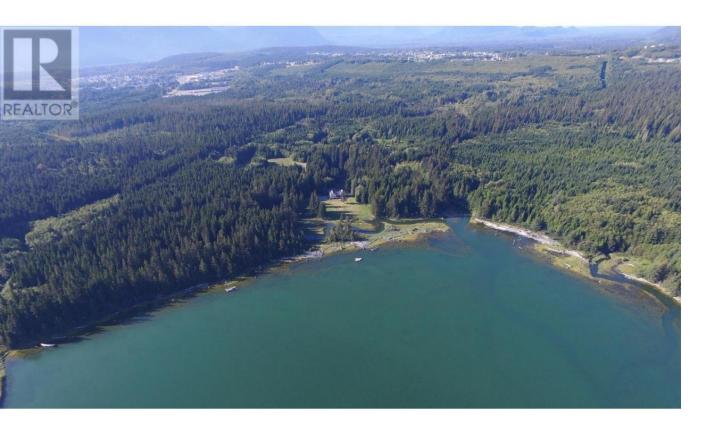

## 2255 KITAMAAT VILLGE Road Kitimat British Columbia

\$15,880,000

Surrounded by lush acres and stunning wildlife, Minette Bay Lodge is a 74 acre master plan community ready for development with the only luxury, hotel-style oceanfront accommodation in not only Kitimat, but in Northern BC. This immaculate 10-room plus owner suite facility, with carefully maintained grounds, offers guests a unique opportunity to experience British Columbia's wilderness within a private and relaxing atmosphere, sitting at the end of the Douglas Channel tucked around the corner from the estuary. With land in Kitimat becoming increasingly scarce, and with new opportunities on the horizon with Cedar LNG expansion, the lodge and ocean-front land is the only waterfront opportunity of its size. Countless masterplan development possibilities including modular home community, village style mixed use housing and retail complex, hotel/hospitality/accommodation, spa, restaurant and pub within this two-title parcel, located only five minutes from town and 12 minutes to LNG Canada site. (id:6769)