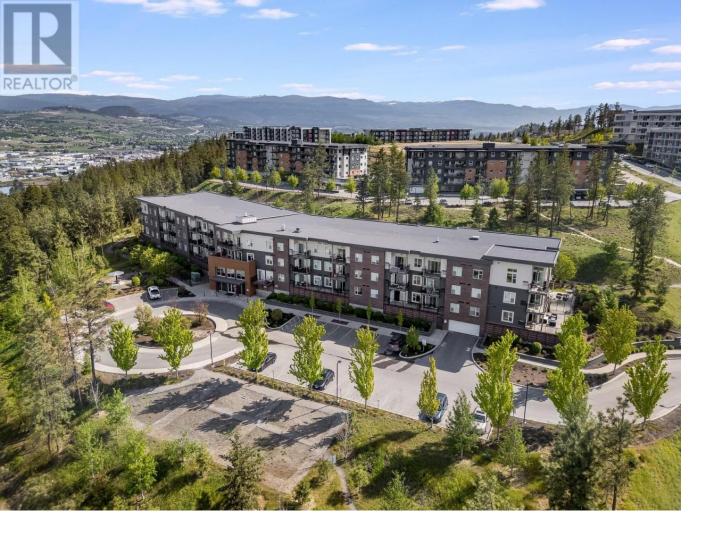

## 935 Academy Way 226 Kelowna British Columbia

\$615,000

226-935 Academy Way is perfectly crafted for university STUDENTS or INVESTORS. All 3 Bedrooms have their own window and closet—making this unit more desirable for both owners and tenants. Owners benefit by have true bedrooms to enjoy and investors get more RENT! This is one of the largest units at 1047 square feet and his condo offers a great open concept layout. Large covered patio with both campus and mountain views. Located right at the university, your commute is one of the shortest walks on campus. This is a great buy for a family that has a student attending the University. Instead of your kids paying rent they can charge rent! Ready for vacant possession! (id:6769)