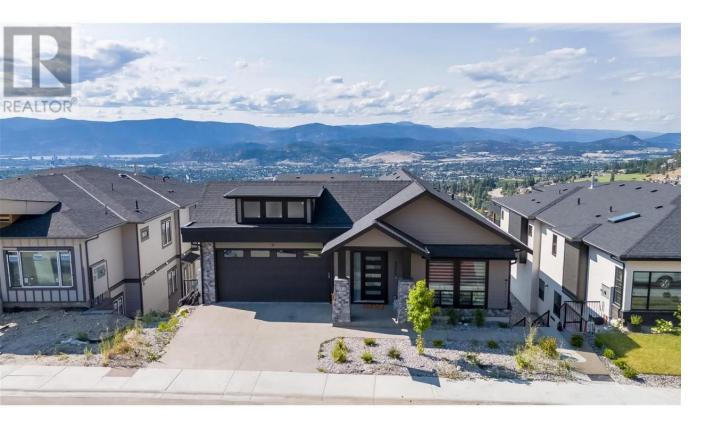

## 2264 Lavetta Drive Kelowna British Columbia

\$1,775,000

Located in the prestigious Kirschner Mountain neighborhood, this 7-bedroom, 6-bath luxury home spans over 4,600 sq. ft. of living space, plus a 2-bedroom, 1-bath legal suite. The open-concept design features a chef's kitchen with high-end appliances, custom cabinetry, and a spacious living area. The primary suite offers a walk-in closet and stunning lake views, while six additional bedrooms provide ample space. With premium finishes, designer fixtures, and exquisite flooring, this home blends luxury with comfort. The fully landscaped backyard boasts unobstructed lake views, ideal for outdoor living. Enjoy the privacy and convenience of this exceptional property. (id:6769)