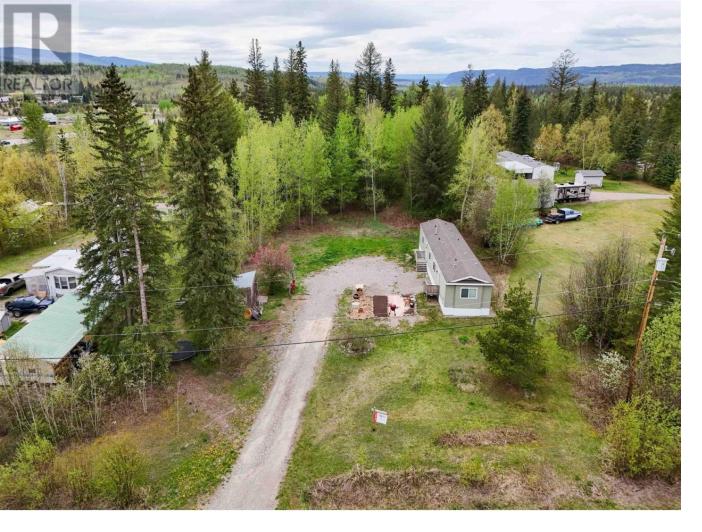

## 2268 TIMOTHY Road Quesnel British Columbia

\$334,900

\* PREC - Personal Real Estate Corporation. Here is a chance to own a newer totally turn key home! Built in 2017 this 2 bed 2 bath manufactured home sits on 1.19 acres of land in popular South Quesnel. The modern features include an open living area complete with vaulted ceilings plus a functional layout offering a bedroom and bathroom on each end, great for guests or when you have a room mate. The property is fully serviced with a drilled well, 1200 gallon cistern, 2017 septic system and natural gas furnace. Outside, the flat usable yard includes a shed and is like a blank canvas, put your creative mind to work to design your own oasis! Close to amenities and just a short 5 minute drive from Dragon Lake. There is also still some warranty left on the building structure, don't miss your chance to view this newer home in a great area! (id:6769)