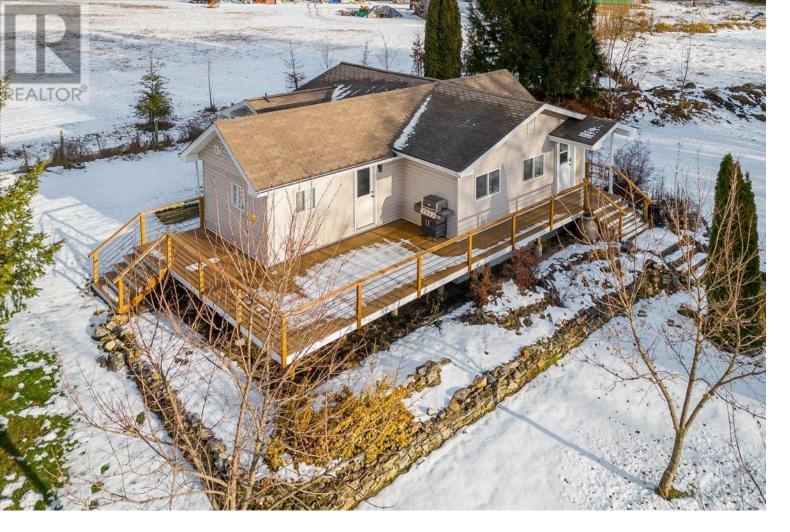

## 2269 Solsqua Road Sicamous British Columbia

\$849,000

Experience the epitome of rural living in this thoroughly renovated home. Offering desirable features like a wraparound deck and vaulted ceilings. Situated on a sprawling 14.92-acre parcel along the tranquil Eagle River, this property boasts over 2000 feet of collective water frontage, encompassing both river and pond landscapes, with a private sandy beach! With 1 title and 3 parcels--approximately 10+ acres of flat terrain, 1+/-acre across the river, and 3+/- acres across the road--versatility is at your fingertips. Further enhancing the property's appeal is a detached shop and garage, offering practical solutions for storage and hobbies, or expanded living options. Seize the opportunity to bring your ideas to life in the heart of the Shuswap region. Uncover the rarity of a hobby farm, catering to all kinds of adventurers. Snowmobilers and horse enthusiast's heaven. Immerse yourself in a setting that seamlessly combines natural beauty with extensive possibilities. The sheer potential of this property is limitless, promising a lifestyle that marries serenity with innovation. Don't miss the chance to make this exceptional piece of real estate your own. Welcome to the Shuswap, where big dreams could meet reality on this property. (id:6769)