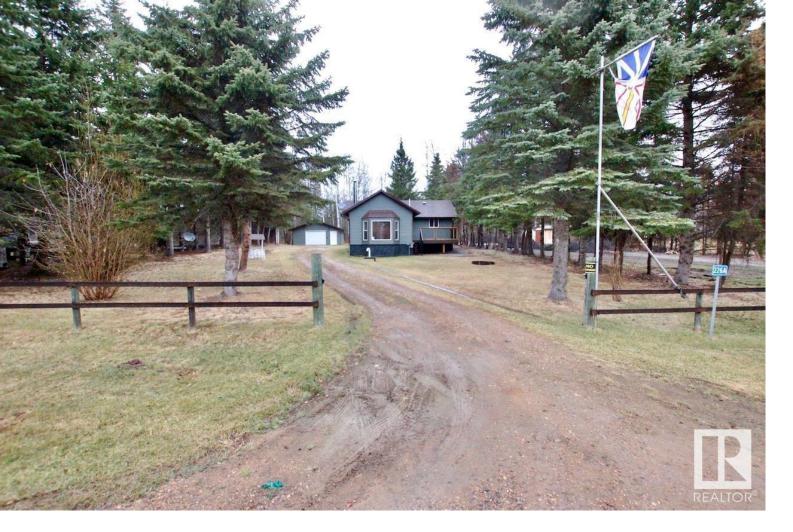

## Rural Athabasca County Alberta

UPGRADED FULLY FURNISHED BUNGALOW WITH OVERSIZED HEATED GARAGE IN PICKEREL POINT AT SKELETON LAKE! This is an awesome opportunity to own your lake getaway that has been completely upgraded on the exterior! The lot itself is a short walk from the lakefront and is perfect mix of mature trees and open area to entertain or park the RV. The home itself boasts a long list up upgrades including new interior/exterior lights, shingles, roof vents, furnace, windows, blinds, paint, carpet, water pump & pressure tank. The garage also has been upgraded with shingles, roof vents, gas heater, interior/exterior lights, windows, siding, facia, soffits. Also included are the 5x10 utility trailer/1000L water tote, lawnmower, and snowblower! Whether you're looking for boating, swimming, quadding, skidooing or hunting Skeleton Lake and area has it all. Half way between Edmonton and Fort McMurray this is the perfect escape from the big cities. Don't miss out on this great property! (id:6769)