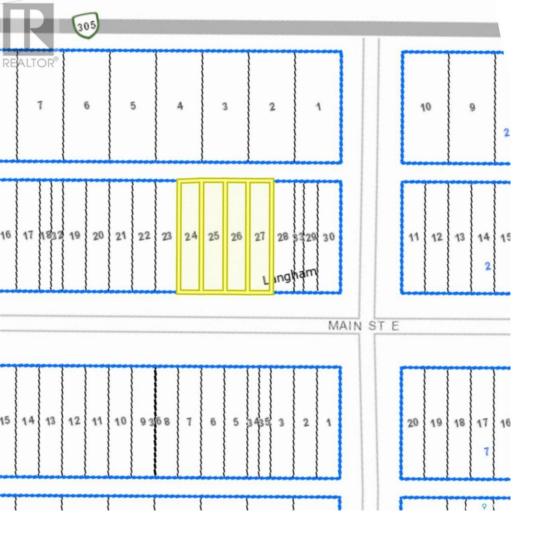

## Langham Saskatchewan

\$59.900

50' of frontage on Main Street! Commercial vacant lot. Zoned C1: Community Centre Commercial District. This is a great holding opportunity since the majority of the property tax expense is paid by the Town of Langham through Penner Park. See the attached supplements for permitted usages which include retail, confectionary, convenience, financial services, business and professional offices, personal service establishments, medical, dental & health clinics, cannabis retail, public works, etc. Other discretionary usages may be approved. Building or commercial holding opportunity in a growing community. Seller will sell 100' main street lot frontage with the 229 - 231 Main Street E. also listed for sale beside. (id:6769)