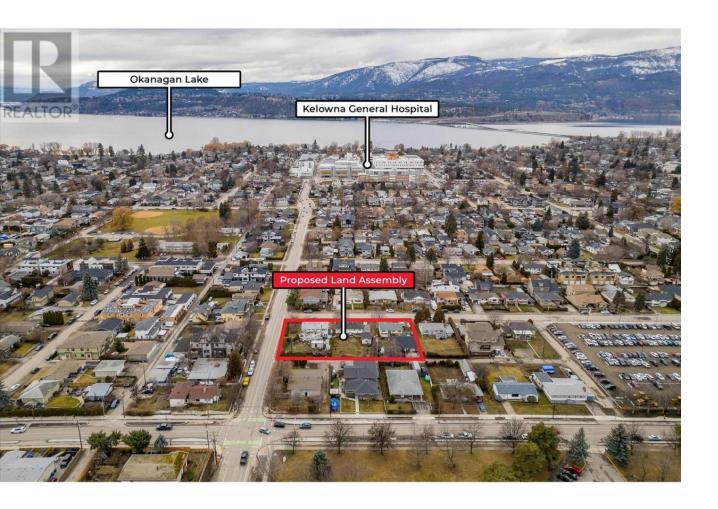

## 2271 Burnett Street Kelowna British Columbia

\$1,549,000

Jump on this rare opportunity to purchase a 0.43-acre redevelopment lot (Option of 3rd Lot 2261 Burnett totalling 0.63 Acres) near Kelowna General Hospital (This lot is .224 Acre). The properties consist of a corner lot with lane, Burnett and Rose access located on major transit support corridor. Holding income provided from residential homes with up and down tenants. 6 story building comprised of townhome condo mix. 2 titles, must be purchased in conjunction with 2281 Burnett MLS 10305338. 5 Min to Kelowna's DT Core and the New UBC Campus. (id:6769)