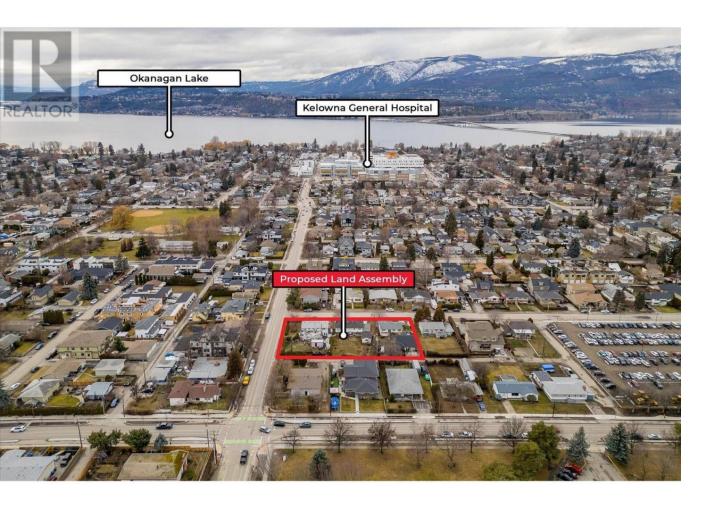

## 2271 Burnett Street Kelowna British Columbia

\$1,450,000

Jump on this rare opportunity to purchase a 0.43-acre redevelopment lot (Option of 3rd Lot 2261 Burnett totalling 0.63 Acres) near Kelowna General Hospital (This lot is .224 Acre). The properties consist of a corner lot with lane, Burnett and Rose access located on major transit support corridor. Holding income provided from residential homes with up and down tenants. 6 story building comprised of townhome condo mix. 2 titles, must be purchased in conjunction with 2281 Burnett. 5 Min to Kelowna's DT Core and the New UBC Campus (id:6769)