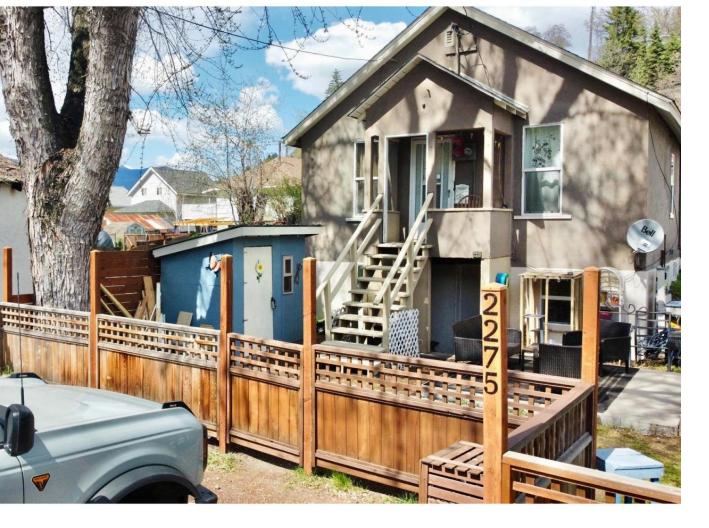

## 2275 COLUMBIA AVENUE Trail British Columbia

Take a look at this great investment property! Welcome to this cute 2 bedroom, 2 bathroom home in East Trail. Upstairs you'll find the main living room with a new gas fireplace, 2 bedrooms, 1 full bathroom, bright kitchen, and a couple of mud rooms with plenty of storage space. Downstairs is a studio suite with its own kitchen, dining area, living room, and full bathroom. Each suite has their own entrance, and both share access to the spacious laundry room. New upgrades include windows, exterior painting, new fireplace, appliances for both suites, and basement flooring. The double lot outside has a fully fenced and landscaped yard with many garden spaces, a 5x8 shed, and even a paved parking stall on the alley side. Don't miss out! Call your REALTOR(R) today to book a showing. (id:6769)