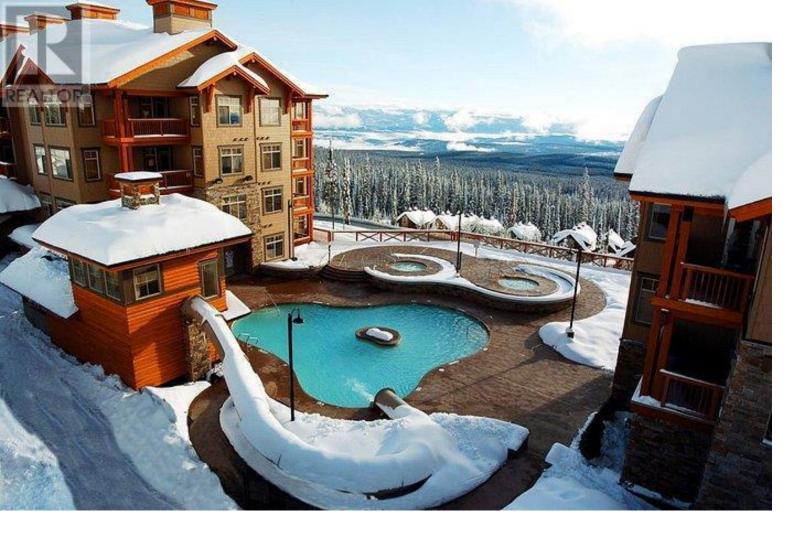

## 255 Feathertop Way 228-228A Big White British Columbia

\$589,000

A rare unit available @ the #1 building at Big White. Sundance Resort. This Feathertop neighborhood ski in/out unit is a 2 bdrm 1020 sq ft. w/ smart lock off layout that allows for one half of the unit to be rented as a hotel room in the lucrative Big White Central Reservation Pool. OR rent both sides of unit. Ultimate location: Ski directly to 2nd floor, walk to your unit in under 30 secs or click in and ski out to the Bullet or Black Forest chairs. 2 ski lockers and 1 parking stall plus visitor parking. Simply incredible views of the Monashees, Happy Valley weekly fireworks. Use or rent the entire unit that can sleep up to 9 or rent the hotel side that sleeps 5 and offset your investment with the best rental revenue on the mountain. Sundance has resort staffed front desk, elevators, pool, waterslide, hot tub, theatre room, lounge/billiards room, gym/steam/sauna. Quality built and tastefully appointed by an interior decorator this unit is the ultimate in comfort and family memories with a cozy f/p, good appliances+granite counters, deck+bbq, 2 bathrooms and in-suite laundry. Sundance is famous for its family connections as parents mingle over apres ski drinks in the lounge and kids hang out together in the play room that offers kids activities and movie nights during the ski season. And did we mention it has a waterslide. The only bldg on the mountain that boasts true resort amenities, this unit is ready for your Big White memories. Sold, furnished and turn-key ready. (id:6769)