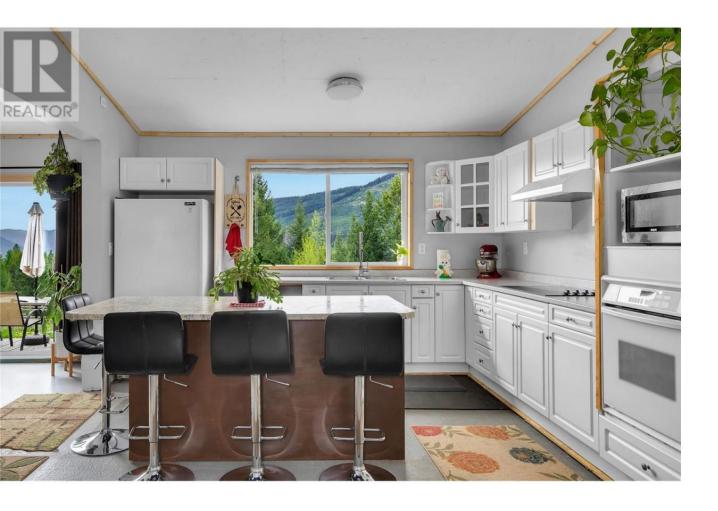

## 228 Boulder Road Beaverdell British Columbia

\$359,900

Spectacular 3.4 Acre corner lot with rancher to call home or use as a vacation property! This delightful open concept home with 2 bedrooms with plenty of storage space, and the perfect cozy wood burning fireplace. The perfect destination for those seeking outdoor adventure or for those that want to enjoy a quiet, private setting surrounded by nature. Located 5 minutes away from schools and shops, and approx. 45min to Kelowna or Big White Ski Resort. (id:6769)