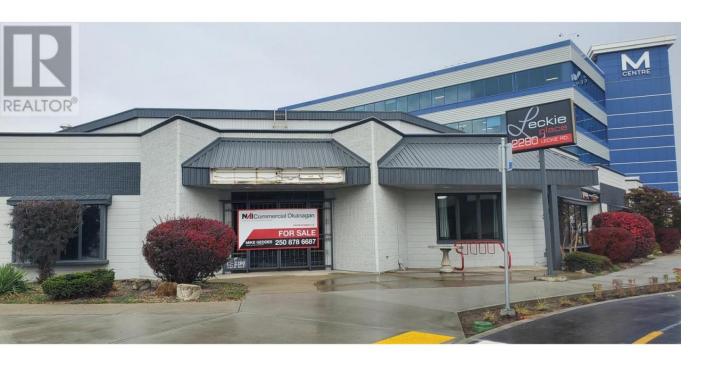

## 2280 Leckie Road Kelowna British Columbia

\$1,495,000

Very centrally located at Leckie Rd & Hunter Rd. 1 block off Hwy 97 N. Service Commercial / Light Industrial Strata unit of 3,326sf\* on the main level, primarily warehouse with street front office, reception and 3 washrooms. Two 10' x 10' overhead doors in the rear at grade level warehouse loading. A bonus storage mezzanine level of ~583sf\* Secure, gated rear parking compound surrounded in galvanized unscalable fencing panels. (\* measurements appx). (id:6769)