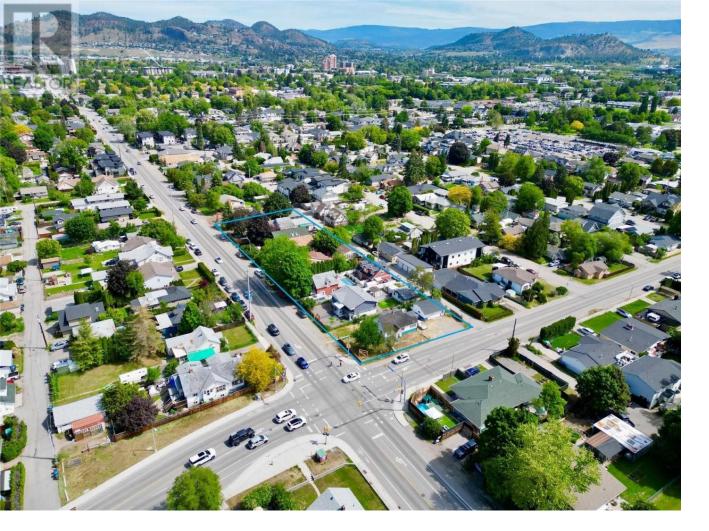

## 2287 Richter Street Kelowna British Columbia \$1,776,000

INVESTOR AND DEVELOPER ALERT! 8 Lot, 1.208 Total Acres Land Assembly with MF4 Zoning, in the Transit Oriented Area, on the Transit Corridor. Allows for Commercial Retail Units on the ground level. Offering an aggregate sale price \$14,626,000. All buildings within a 400 meter radius of the Kelowna General Hospital, measured from the epicenter, located at the center of Pandosy St and the causeway that goes across Pandosy St, are eligible for 6 storey apartments. Maximum Base Density is 2.5 FAR, with 0.3 FAR bonus available for purpose built rental or affordable housing. Maximum Site Coverage for all buildings is 65% coverage.Must be sold in Land Assembly with 2237 Richter St, 2243 Richter St, 2253 Richter St, 2257 Richter St, 2265 Richter St, 2277 Richter St, 706 Rose Ave. (id:6769)