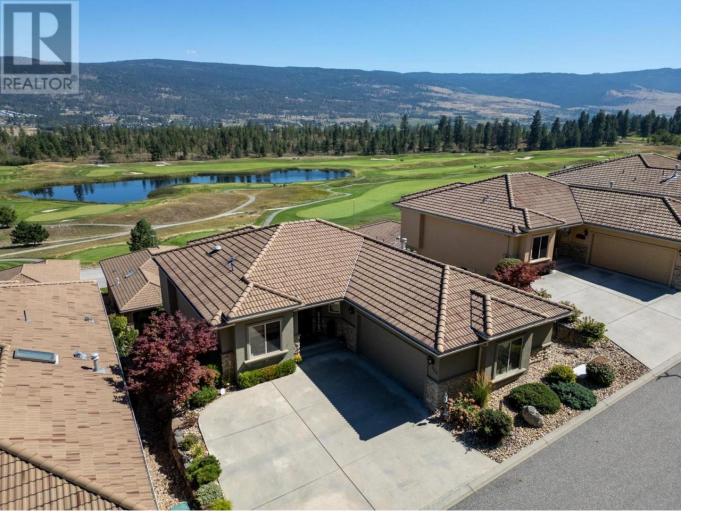

## 2455 Quail Ridge Boulevard 229 Kelowna British Columbia

A RARE offering here in Quail Ridge at FAIRWAY HEIGHTS - Don't miss out on this impeccably maintained 4bedroom, 3-bathroom rancher w/ a basement in a very highly sought-after community in Quail Ridge. Overlooking stunning views of the lush 36-hole championship golf courses provided by the Okanagan Golf Club. From the moment you enter, you'll feel the warmth and welcoming atmosphere of this meticulously cared-for home. Cherry hardwood flooring, built in speakers on main floor & deck, auto step lighting, are just some of the few items that enhance this spectacular Kennedy built home. The spacious open-concept living area is bathed in natural light, with large windows that frame breathtaking views. The modern kitchen is designed with both style and functionality in mind - featuring an open concept, ample counter space, and an island that's perfect for casual dining or gathering with friends. Adjacent to the kitchen, the dining area offers a seamless transition for hosting dinner parties or enjoying family meals. The primary bedroom is a private retreat, complete with an ensuite bathroom and large windows that offer peaceful views of the surrounding landscape. Downstairs, the fully finished basement provides even more living space with 3 bedrooms, ideal space for a media room, games area, or extra storage. Strata fee covers insurance, water, garbage, landscaping, snow removal and repairs to anything pertaining to the outside of the home such as windows, doors, decks etc. (id:6769)