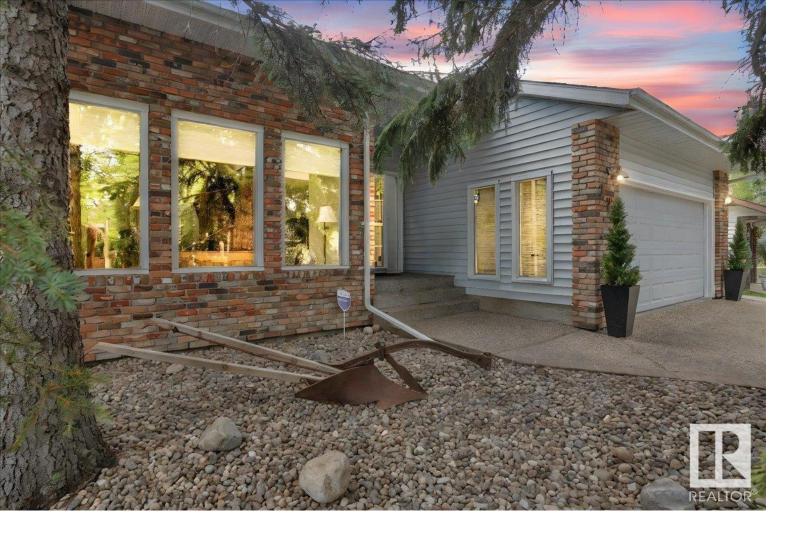

## Edmonton Alberta \$678,800

Welcome to 229 Heath Road in prestigious community of Henderson Estates, where charm, character & warmth welcome you home. This inviting 2126 sq ft 2storey 5bed-4bath-home offers a thoughtful layout with vaulted ceilings & an open to below design centered around a striking circular staircase. Upstairs, three beds & a cozy loft overlooking the living room create perfect spaces for rest, work or quiet moments. Large windows on both sides fill the home with natural light, highlighting a spacious living room & raised dining area flowing into the kitchen & second family room, which overlook the beautifully landscaped, private south-facing backyard with a large deck & mature trees, offering a peaceful retreat for summer evenings. The primary bed features an ensuite with skylight, while 2 other beds provide space for family. As a bonus, the basement includes 2 beds, full bath & rec or gym area for flexibility. Near river valley trails, schools, parks & shopping, this is a place to proudly call home. (id:6769)