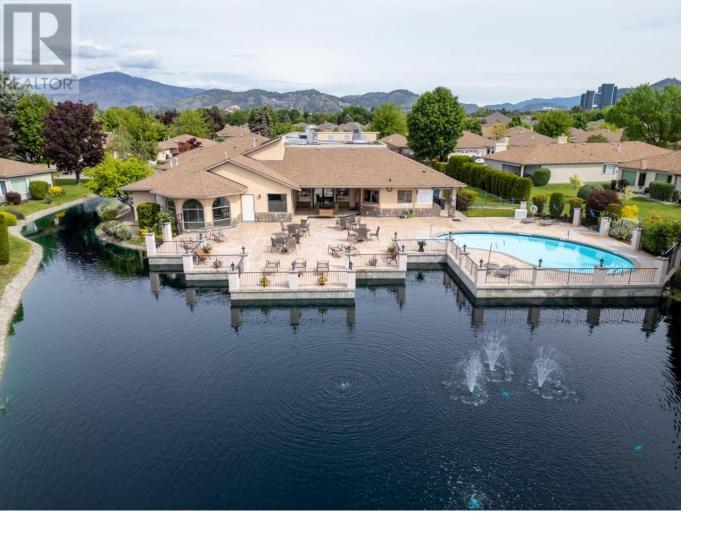

## 1201 Cameron Avenue 23 Kelowna British Columbia

\$849,000

Sandstone home backing onto the lagoons. Waiting for you is this two bedroom, two bath home situated on a prime corner location, with a built in sunroom, and so much more. Upgrades in recent years include windows (2024), furnace (2022), Hot Water tank (2018), kitchen and den cupboards and cabinets (2014). Walking distance to the beach, Kelowna General Hospital, Valley First, Lakeside pharmacy, Starbucks, L & D meats and deli, Fezziwig's Bakery, Codfathers Seafood Market, Mike's Produce, The Broken Anchor, and everything else Guisachan Village has to offer! Secure community with indoor and outdoor pools, beautiful courtyards and recreational activities. RV storage available for rent, double car garage with so much storage, private office space, and gourmet kitchen. Call today and set up your own private showing. (id:6769)