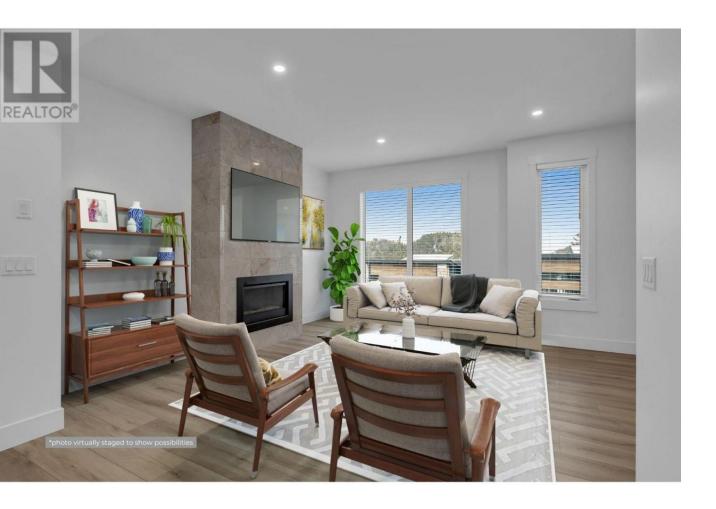

## 2835 Canyon Crest Drive 23 West Kelowna British Columbia

\$839,900

\*\*EDGE VIEW AT TALLUS RIDGE SHOWHOME OPEN SAT & SUN 12-3PM\*\* New Move-In Ready Pricing on 3-Storey Townhomes - the best value new townhomes on freehold land in West Kelowna. Home 23 at Edge View at Tallus Ridge is a 3-storey walkup end home in the SAND colour scheme. Perfect for family living with a spacious layout including 3 bedrooms, flex/den, 3 bathrooms, yard/patio space, a double-car, side-by-side garage and \$13,500 in included upgrades. The main living floor features 9' ceilings, vinyl flooring, an open concept kitchen with pantry, dining area, living room, flex space and large windows to let in plenty of natural light. Enjoy your high-end modern kitchen with premium quartz countertops, slide-in gas range stove, stainless steel dishwasher and refrigerator. Upstairs you'll find the primary bedroom with ensuite and walk-in closet, 2 additional bedrooms, and laundry room with front-loading washer and dryer. Advanced noise canceling Logix ICF blocks built in the party wall makes for quiet, peaceful living. 1-2-5-10 Year New Home Warranty, meets step 3 of BC's Energy Step Code. Whether it be an escape to nature, or access to lifestyle-based amenities, Shannon lake is a 5 min drive to West Kelowna shopping, restaurants, entertainment, and schools. With a small fishing lake, golf course and walking and biking trails, there is plenty of outdoor recreation for the family! PTT exemption (an additional savings of \$14,798). Some listing photos are of similar home in community. (id:6769)