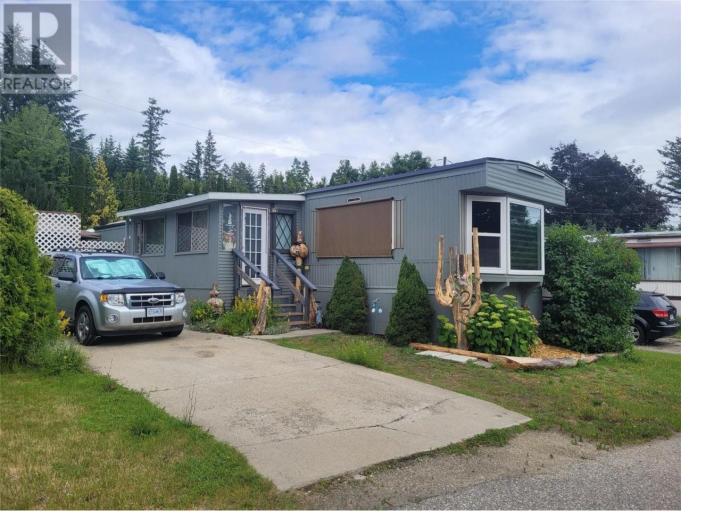

## 2932 Buckley Road 23 Sorrento British Columbia

Get set to relax and enjoy the beach tranquility, nature, flowers and vegetable gardens with room to breath in this roomy mobile home. Situated in this sought after 55+ mobile home park on one of the largest lots with plenty of privacy. This mobile includes three bedrooms, large enclosed entry, gas fireplace, walk in pantry and craft room. New flooring, new efficient gas furnace (2022), new double pained windows (2021) and gas hot water tank (2017). Outside boasts a large wired work shop with new roof, large garden area and picturesque setting with lilac buses, hydrangea and herb garden with a 10'x10' gazebo on new concrete pad. Shuswap Place on the Lake has a beautiful club house with kitchen for special events, pool table, darts and library, including easy mail pick up with on site PO boxes. Walk down and enjoy the waterfront with private dock while taking in the view of Shuswap Lake or take your dogs to the new dog park! RV storage available. 55+ park and up to two small pets upon approval. Pad rent will be \$579/month (id:6769)