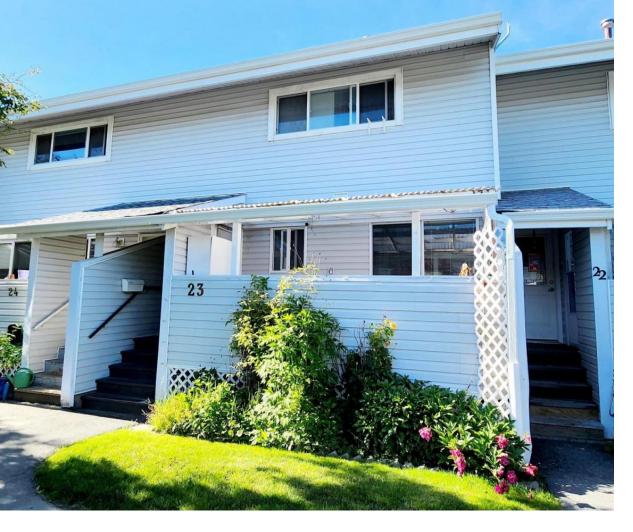

## 45215 WOLFE Road 23 Chilliwack British Columbia

\$569,000

Renovated, family-friendly, two-level townhome with basement, a bright and open floor plan. Features include updated laminate flooring, modern quartz countertops and sink, tiled backsplash, and newer paint, blinds, and carpet. Recent upgrades include new PEX pipes and a hot water tank. The partially finished basement offers a spacious rec room, laundry area, and a flex/storage room ready for your ideas. Enjoy outdoor living with two decks: a front covered veranda off the kitchen and a back deck off the living room. Conveniently located near a leisure center, schools, hospital, shopping, and directly across from Townsend Park. (id:6769)