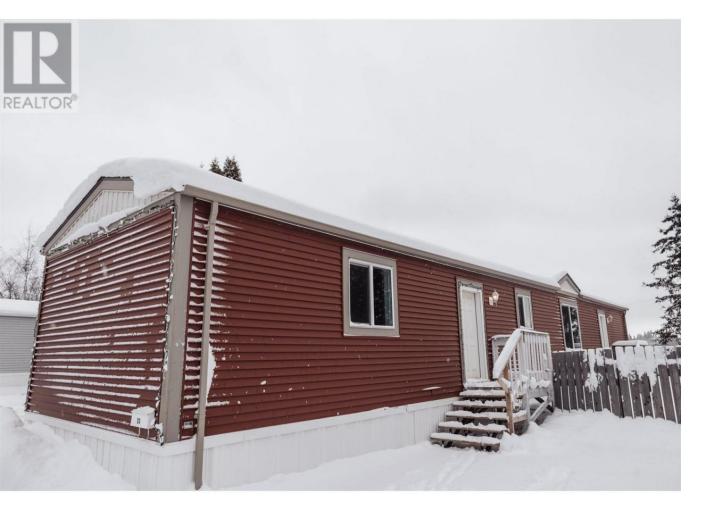

## 5164 HART Highway 23 Prince George British Columbia

\$189,900

\* PREC - Personal Real Estate Corporation. This modern 3-bed, 2-bath modular home was built in 2018.

Offering a spacious comfortable layout perfect for any lifestyle. Enjoy a fenced yard for privacy and outdoor activities! Located in a safe and convenient neighborhood, close to shopping, dining, and schools. A must-see home with modern charm and practicality! (id:6769)